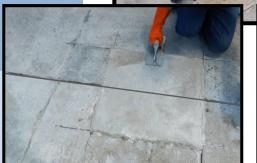

## WHERE TO USE:

- > Airports: Complies with FAA Specification Item P-501.19
- > Parking Decks & Ramps
- > Joint Nosings
- **Loading Docks**
- > Industrial Floors

**JOINT REPAIRS** 

PARKING GARAGE SPALL REPAIRS