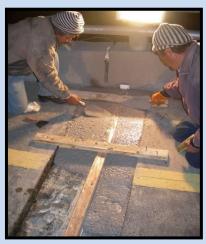

## WHERE TO USE:

- > Airports: Complies with FAA Specification Item P-501.19
- > Parking Decks & Ramps
- > Joint Nosings
- **Loading Docks**
- > Industrial Floors

**JOINT REPAIRS** 

PARKING GARAGE SPALL REPAIRS