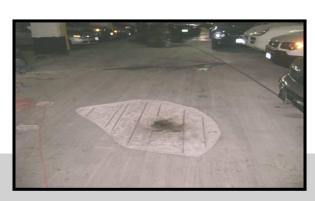

## WHERE TO USE:

- > Airports: Complies with FAA Specification Item P-501.19
- > Parking Decks & Ramps
- > Joint Nosings
- **Loading Docks**
- > Industrial Floors

**JOINT REPAIRS** 

PARKING GARAGE SPALL REPAIRS